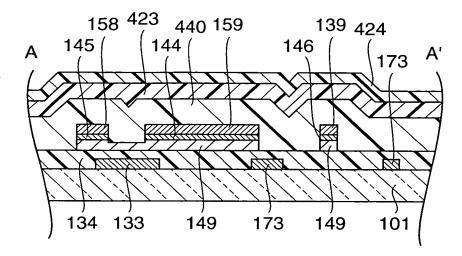

# FIG.1 (PRIOR ART)





# FIG.2 (PRIOR ART)





## FIG.3 (PRIOR ART)

















FIG. 9A



FIG. 9B



FIG. 10A



FIG. 10B





FIG. 10C

### **DRAIN TERMINAL**



### FIG. 11A



FIG. 11B



FIG. 11C



# FIG. 12A



FIG. 12B

### GATE TERMINAL



FIG. 12C



FIG. 13A



FIG. 13B





FIG. 13C

DRAIN TERMINAL



FIG. 14A



FIG. 14B

GATE TERMINAL



FIG. 14C

**DRAIN TERMINAL** 



## FIG. 15A



FIG. 15B



FIG. 15C



DRAIN TERMINAL

FIG.16A



FIG.16B

**GATE TERMINAL** 



FIG.16C

**DRAIN TERMINAL** 





FIG.17B

140 135 137 193 134 101

**GATE TERMINAL** 

FIG.17C



FIG.18A



FIG.18B

**GATE TERMINAL** 



FIG.18C

**DRAIN TERMINAL** 



FIG.19A



FIG.19B

**GATE TERMINAL** 



FIG.19C

**DRAIN TERMINAL** 





FIG.20B

**GATE TERMINAL** 



FIG.20C

**DRAIN TERMINAL** 



FIG.21A

158 431 440 159
436 430
146 (139 173 A)
134 133 149 173 149 101

FIG.21B

GATE TERMINAL

431 430

436

440

193

101

134

FIG.21C

### DRAIN TERMINAL



FIG.22A

A 158 440 159 280 A

145 144 146 173

134 133 149 173 149 101

FIG.22B

437
440
437
193 101 134

FIG.22C